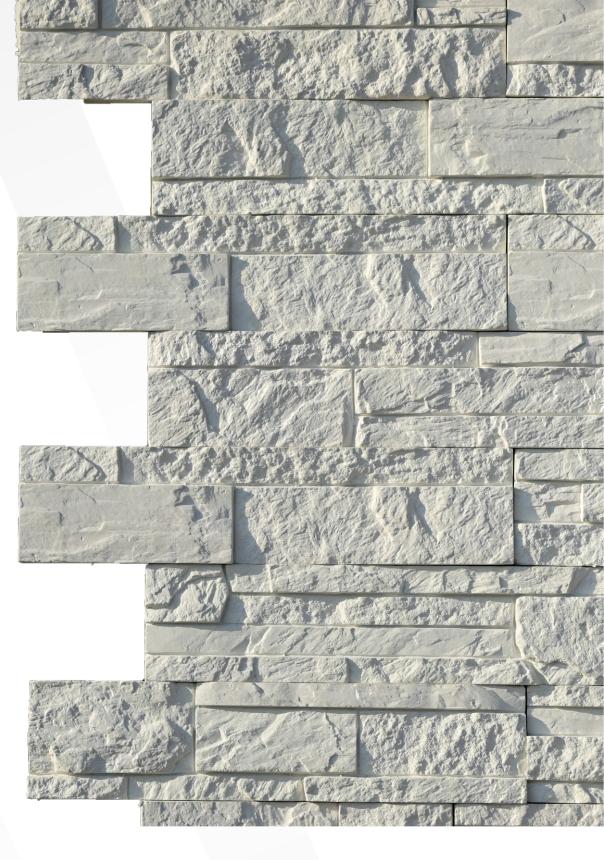

## **ALPINE LEDGE**

ALPINE LEDGE-LUXOR

**ALPINE LEDGE-MISTY GREY** 

**ALPINE LEDGE-LUXOR** 

**ALPINE LEDGE-LUXOR** 

**ALPINE LEDGE-MISTY GREY** 